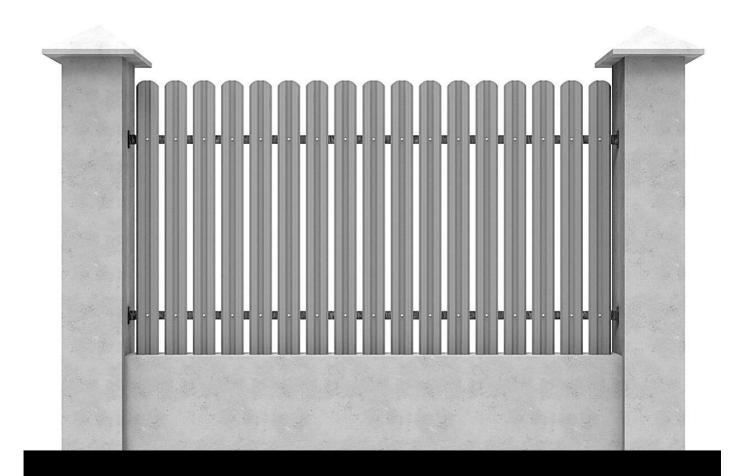

# METAL PICKET FENCE

### TISA AND POLO VERTICAL

## **METAL PICKET TISA**

25 PCS.

[the required necessary for approximately 3 meters of fence with a distance of 1cm between pickets]

#### **ASSEMBLY**

- 1 Position the Metal Picket vertically onto the metal rectangular pipes.
  - Using the Screwdriver Machine with a tubular key of 8, screw in the Metal Picket with the included self-drilling holes.