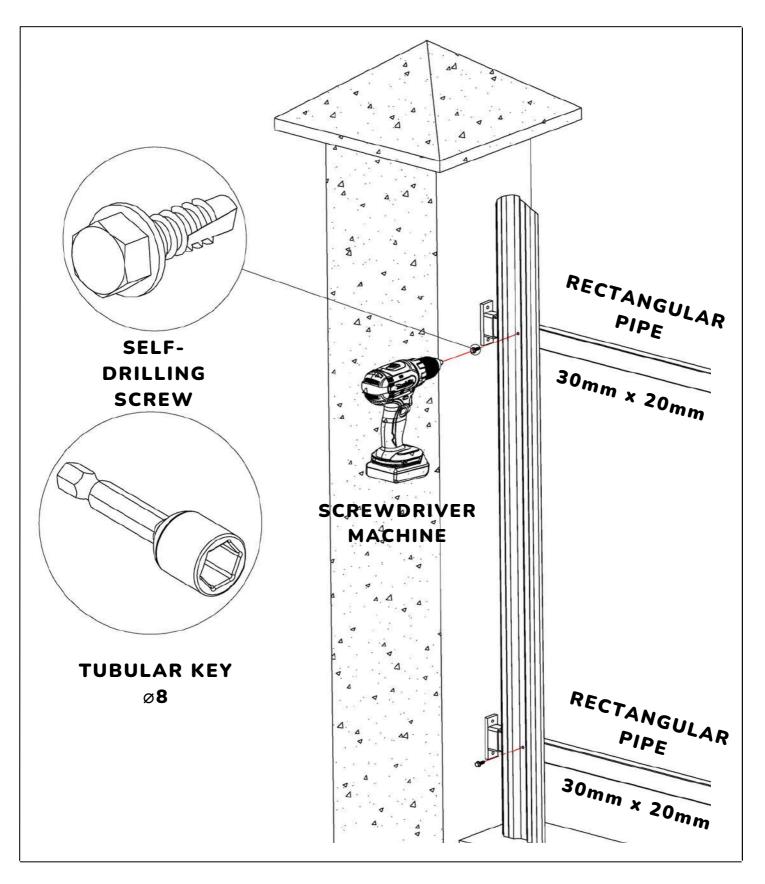

#### **ASSEMBLY**

- 1 Position the Metal Picket vertically onto the metal rectangular pipes.
  - Using the Screwdriver Machine with a tubular key of 8, screw in the Metal Picket with the included self-drilling holes.

Hold the profiles firmly in place throughout the screwing process to prevent them from shifting or repositioning.